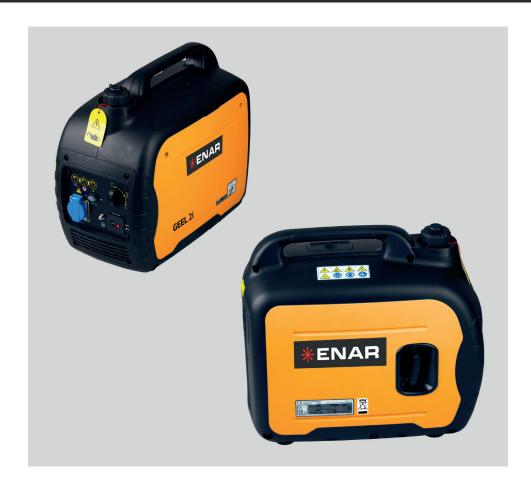

## **GEEL 2i**

## Single-phase petrol-powered generators

The GEEL 2i is a lightweight, powerful and incredibly reliable single-phase generator.

In this suitcase style generator with carefully developed inverter technology, a lightweight microprocessor replaces the traditional heavy alternator and helps maintain a smooth, consistent output power with no fluctuations.

- Rated voltage: 120-230-125/250V. // Frequency: 50-60 Hz
- 4 hours of continuous running time at rated power
- Reliable and powerful 4-stroke 79cc gasoline engine equipped with low oil sensor
- Lightweight, portable, compact and easy to carry at 21kg
- Inverter technology; Silent operation and clean electrical output
- Easy to use and operate control panel with indicator lights and DC 12V output for charging function